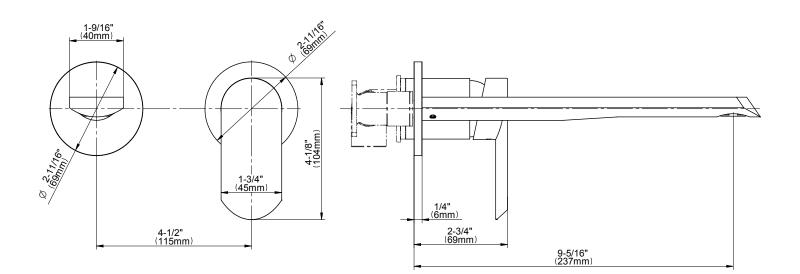

# Product Features

- Wall mount spout and handle installation
- Aerated flow rate ≤1.2 max gpm
- 10-1/8" spout reach
- Handle may be installed on left or right of spout
- Swivel aerator
- Drain assembly not included