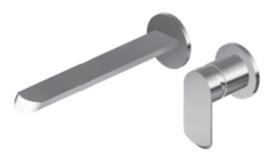

# Product Features

- Wall mount spout and handle installation
- Aerated flow rate ≤1.2 max gpm
- 10-1/8" spout reach
- Handle may be installed on left or right of spout
- Swivel aerator
- Drain assembly not included

### Available Finishes

- Polished Chrome
  G-6639-LM45W-PC
- Brushed Nickel
- G-6639-LM45W-BNi Polished Nickel G-6639-LM45W-PN
- Olive Bronze\*
  G-6639-LM45W-OB\*

\* Special order finish- call for availability